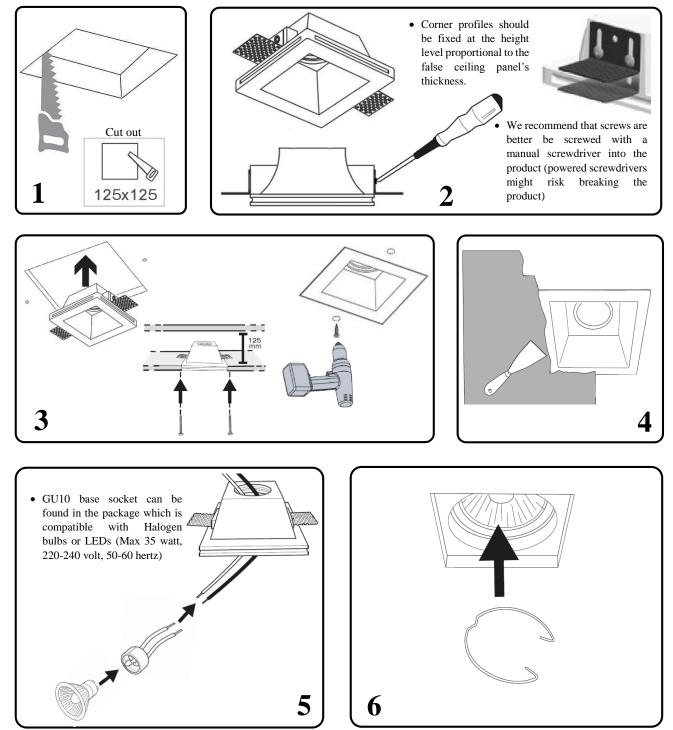

# Installation Instruction

## Trimless Gypsum Downlight

Model: Fury

We recommend all fittings are better be installed by a qualified electrician. Before any installation or maintenance operations, make sure the electricity supply is disconnected at the consumer unit/fuse board before you begin.

### Recommendations

For further installation instructions go to the product page on our website.